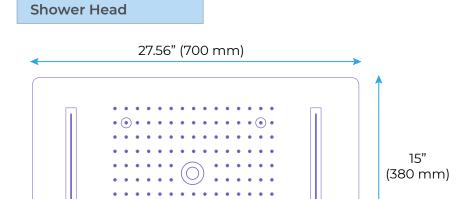

## 6 WAY LED THERMOSTATIC SHOWER SYSTEM WITH HANDHELD SHOWER AND 6 BODY MASSAGE JETS SPECIFICATIONS

Shower Head Functions: Rainfall, Waterfall, Bubble, Mist

Shower Panel /Hose Material: 304 Stainless Steel

Showerheads Install: Embedded Ceiling Mounted

Concealed Mixer Install: Wall-Mounted

Water Flow:

Mist: 9L/M; Rain: 15L/M; Waterfall: 15L/M; Bubble: 15L/M

Shower Accessories Material: Brass LED Light: Need to Connect Power

Shower Hose Length: 1.5M

AC: 90-265V 50/60Hz

All dimensions and specifications are nominal and may vary. Use actual products for accuracy in critical situations.