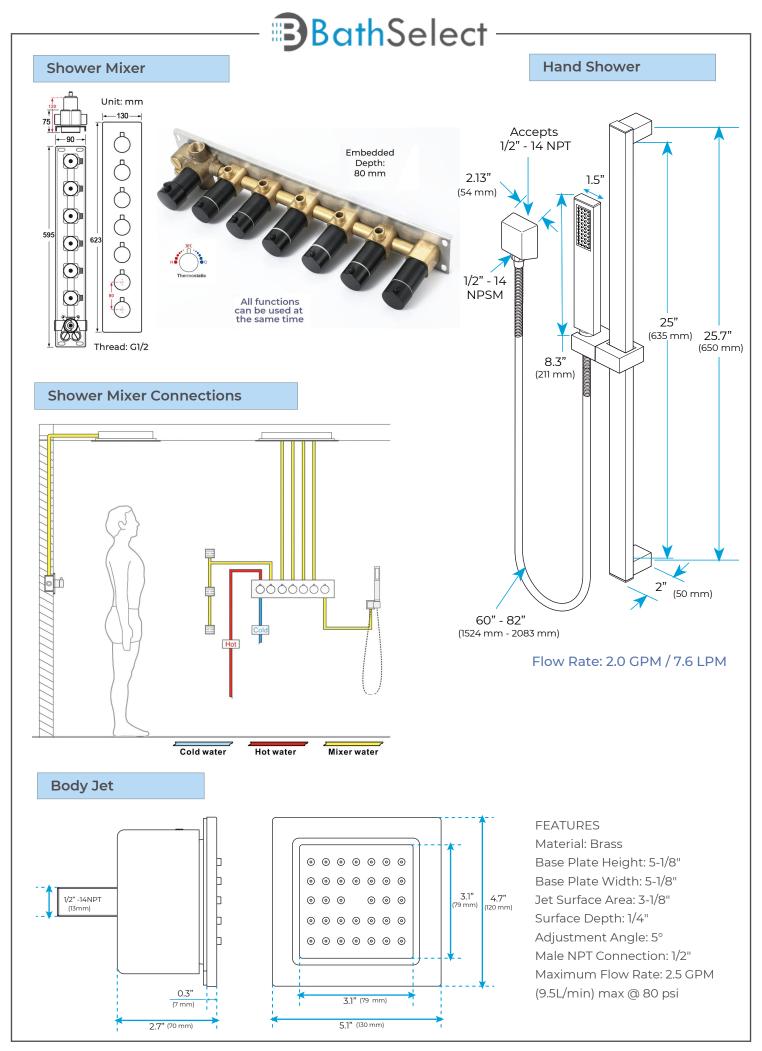

## 6 WAY LED THERMOSTATIC SHOWER SYSTEM WITH HANDHELD SHOWER AND 6 BODY MASSAGE JETS SPECIFICATIONS

Shower Head Functions: Rainfall, Waterfall, Bubble, Mist

Shower Panel /Hose Material: 304 Stainless Steel

Showerheads Install: Embedded Ceiling Mounted

Concealed Mixer Install: Wall-Mounted

Water Flow:

Mist: 9L/M; Rain: 15L/M; Waterfall: 15L/M; Bubble: 15L/M

Shower Accessories Material: Brass LED Light: Need to Connect Power

Shower Hose Length: 1.5M

AC: 90-265V 50/60Hz

All dimensions and specifications are nominal and may vary. Use actual products for accuracy in critical situations.