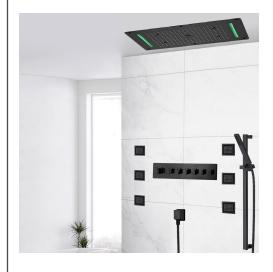

## 6 WAY LED THERMOSTATIC SHOWER SYSTEM WITH HANDHELD SHOWER AND 6 BODY MASSAGE JETS SPECIFICATIONS

Shower Head Functions: Rainfall, Waterfall, Bubble, Mist

Shower Panel /Hose Material: 304 Stainless Steel

Showerheads Install: Embedded Ceiling Mounted

Concealed Mixer Install: Wall-Mounted

Water Flow:

Mist: 9L/M; Rain: 15L/M; Waterfall: 15L/M; Bubble: 15L/M

Shower Accessories Material: Brass LED Light: Need to Connect Power