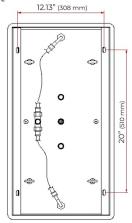

## 6 WAY LED THERMOSTATIC SHOWER SYSTEM WITH HANDHELD SHOWER AND 6 BODY MASSAGE JETS SPECIFICATIONS

Shower Head Functions: Rainfall, Waterfall, Bubble, Mist

Shower Panel /Hose Material: 304 Stainless Steel

Showerheads Install: Embedded Ceiling Mounted

Concealed Mixer Install: Wall-Mounted

Water Flow:

Mist: 9L/M; Rain: 15L/M; Waterfall: 15L/M; Bubble: 15L/M

Shower Accessories Material: Brass LED Light: Need to Connect Power

Shower Hose Length: 1.5M

AC: 90-265V 50/60Hz

All dimensions and specifications are nominal and may vary. Use actual products for accuracy in critical situations.