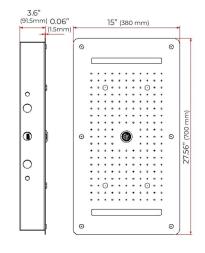

## 6 WAY LED THERMOSTATIC SHOWER SYSTEM WITH HANDHELD SHOWER AND 6 BODY MASSAGE JETS SPECIFICATIONS

Shower Head Functions: Rainfall, Waterfall, Bubble, Mist

Shower Panel /Hose Material: 304 Stainless Steel

Showerheads Install: Embedded Ceiling Mounted

Concealed Mixer Install: Wall-Mounted

Water Flow:

Mist: 9L/M; Rain: 15L/M; Waterfall: 15L/M; Bubble: 15L/M

Shower Accessories Material: Brass LED Light: Need to Connect Power

Shower Hose Length: 1.5M

AC: 90-265V 50/60Hz

All dimensions and specifications are nominal and may vary. Use actual products for accuracy in critical situations.